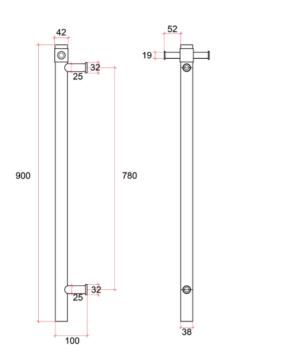

## **Thermorail 240V Vertical Towel Rail**

Note: All dimensions are in millimetres (mm)
Rails are sold individually. Hooks are removable.

| Stock Code     | Finish            | Size (mm)          | Output (W) | No. of Bars |
|----------------|-------------------|--------------------|------------|-------------|
| VSH900HBGM     | Brushed Gun Metal | W142 x H900 x D100 | 20         | 1           |
| $\overline{7}$ | (IP65)            | (304)              | (240V)     |             |

Optional removable hook

**PLEASE NOTE:** Specifications are for information purposes only. Whilst every effort has been made to ensure the product specifications are accurate, due to continuing product development and improvement, the specifications are subject to change. Specifications can be used to rough in and for timber supports in the wall however, we recommend no holes are drilled without having the product on site or verifying the details with the manufacturer. Thermogroup cannot be held liable or responsible for errors due to updated specifications.