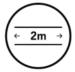

Seven year warranty

Safe for use in bathrooms

Quality stainless steel

Safe for use in wet areas

Concealed wiring only

Vertical bar size

One towel per bar recommended

2m lead on rail